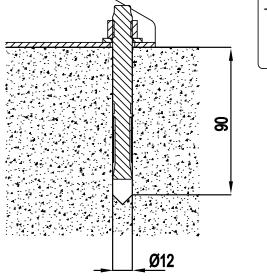

## HAGS® Dennis Inclusive Seesaw MASW88652

| 1 SW88               | 6641                                            | 1x            | 1368 x 504 x 1524                | 40.40 <b>kg</b>  | 13 8019914 4x M12x106 HDG 0                                                                                         | ).1 <b>kg</b> |
|----------------------|-------------------------------------------------|---------------|----------------------------------|------------------|---------------------------------------------------------------------------------------------------------------------|---------------|
| 2 SW88               | 6648                                            | ) 2x          | 1523 x 522 x 77                  | 5.88 <b>kg</b>   | 14 8005499 1 <b>x</b> 140 x 35 0.                                                                                   | .00Kg         |
| 3 SW88               | 5700                                            | 1x            | 2530 x 455 x 800                 | 106.72 <b>kg</b> | S12<br>S15<br>S13<br>S14<br>S14                                                                                     |               |
| 4 1012 <sup>-</sup>  | 030                                             | 6×            | M10x30_A2_TX45                   | 0.03 <b>kg</b>   | kg     L x W x H (m)     m <sup>3</sup> m <sup>2</sup> 160     2.46 x 0.59 x 1.46     0.25     6.00 x 6.00          | -             |
| 5 81008              | 324                                             | <b>д</b> 6х   | M10x30_8.8                       | 0.03 <b>kg</b>   |                                                                                                                     | ,             |
| 6 1029 <i>°</i>      | 000                                             | 2 <b>x</b>    | M10_B_Ø11 x Ø21 x 1_A2           | 0.002 <b>kg</b>  | FH Image: FH Image: FH   EN1176 ASTM F1487 CSA Z 614   1.0m 40" 1.0m - [40"]                                        |               |
| 7 10291              | 400                                             | 6 <b>x</b>    | M14_Ø15 x Ø36 x 6_A2             | 0.04 <b>kg</b>   | $\begin{bmatrix} S20 \\ \hline \\ $ |               |
| 8 10309              | 9999                                            | 6 <b>x</b>    | M10_Ø10.5 x Ø30 x 2.5_A2         | 0.01 <b>kg</b>   |                                                                                                                     |               |
| 9 81008              | 325                                             | 6x            | M10_Ø10.5 x Ø18 x 0.9_8.8        | 0.01 <b>kg</b>   | 2 × 4 10121000 - TX45                                                                                               |               |
| 10 19023             | 3802                                            | 2x            | 214 x 82 x 26                    | 0.05 <b>kg</b>   |                                                                                                                     |               |
| 11 3800 <sup>,</sup> | 019                                             | 2 4x          | M10_Ø12 x Ø31.3 x 3.8_8.8        | 0.02 <b>kg</b>   |                                                                                                                     |               |
| 12 80180             | C                                               | 2             | M10 x 46 mm                      | 0.01 <b>kg</b>   | -                                                                                                                   |               |
| HAGS                 | © Playpower ir<br>hags@hags.cor<br>www.hags.com | nc DE<br>m MA | NNIS INCLUSIVE SEESAW<br>SW88652 |                  | Rev: 04<br>12/07/24                                                                                                 | 2/8           |