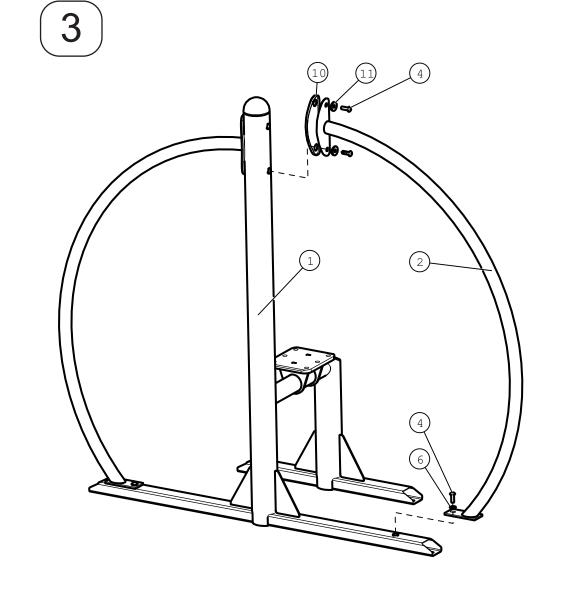

## HAGS® Dennis Inclusive Seesaw MASW88652

| 1 SW88               | 6641                                            | 1x            | 1368 x 504 x 1524                | 40.40 <b>kg</b>  | 13 8019914 4x M12x106 HDG 0                                                                                         | ).1 <b>kg</b> |
|----------------------|-------------------------------------------------|---------------|----------------------------------|------------------|---------------------------------------------------------------------------------------------------------------------|---------------|
| 2 SW88               | 6648                                            | ) 2x          | 1523 x 522 x 77                  | 5.88 <b>kg</b>   | 14 8005499 1 <b>x</b> 140 x 35 0.                                                                                   | .00Kg         |
| 3 SW88               | 5700                                            | 1x            | 2530 x 455 x 800                 | 106.72 <b>kg</b> | S12<br>S15<br>S13<br>S14<br>S14                                                                                     |               |
| 4 1012 <sup>-</sup>  | 030                                             | 6×            | M10x30_A2_TX45                   | 0.03 <b>kg</b>   | kg     L x W x H (m)     m <sup>3</sup> m <sup>2</sup> 160     2.46 x 0.59 x 1.46     0.25     6.00 x 6.00          | -             |
| 5 81008              | 324                                             | <b>д</b> 6х   | M10x30_8.8                       | 0.03 <b>kg</b>   |                                                                                                                     | ,             |
| 6 1029 <i>°</i>      | 000                                             | 2 <b>x</b>    | M10_B_Ø11 x Ø21 x 1_A2           | 0.002 <b>kg</b>  | FH Image: FH Image: FH   EN1176 ASTM F1487 CSA Z 614   1.0m 40" 1.0m - [40"]                                        |               |
| 7 10291              | 400                                             | 6 <b>x</b>    | M14_Ø15 x Ø36 x 6_A2             | 0.04 <b>kg</b>   | $\begin{bmatrix} S20 \\ \hline \\ $ |               |
| 8 10309              | 9999                                            | 6 <b>x</b>    | M10_Ø10.5 x Ø30 x 2.5_A2         | 0.01 <b>kg</b>   |                                                                                                                     |               |
| 9 81008              | 325                                             | 6x            | M10_Ø10.5 x Ø18 x 0.9_8.8        | 0.01 <b>kg</b>   | 2 × 4 10121000 - TX45                                                                                               |               |
| 10 19023             | 3802                                            | 2x            | 214 x 82 x 26                    | 0.05 <b>kg</b>   |                                                                                                                     |               |
| 11 3800 <sup>,</sup> | 019                                             | 2 4x          | M10_Ø12 x Ø31.3 x 3.8_8.8        | 0.02 <b>kg</b>   |                                                                                                                     |               |
| 12 80180             | C                                               | 2             | M10 x 46 mm                      | 0.01 <b>kg</b>   | -                                                                                                                   |               |
| HAGS                 | © Playpower ir<br>hags@hags.cor<br>www.hags.com | nc DE<br>m MA | NNIS INCLUSIVE SEESAW<br>SW88652 |                  | Rev: 04<br>12/07/24                                                                                                 | 2/8           |