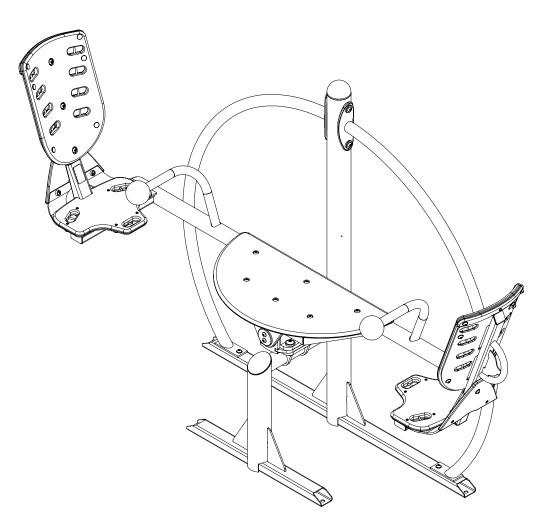

## HAGS® Dennis Inclusive Seesaw MASW88652

| 1 SW88               | 6641                                            | 1x            | 1368 x 504 x 1524                | 40.40 <b>kg</b>  | 13 8019914 4x M12x106 HDG 0                                                                                         | ).1 <b>kg</b> |
|----------------------|-------------------------------------------------|---------------|----------------------------------|------------------|---------------------------------------------------------------------------------------------------------------------|---------------|
| 2 SW88               | 6648                                            | ) 2x          | 1523 x 522 x 77                  | 5.88 <b>kg</b>   | 14 8005499 1 <b>x</b> 140 x 35 0.                                                                                   | .00Kg         |
| 3 SW88               | 5700                                            | 1x            | 2530 x 455 x 800                 | 106.72 <b>kg</b> | S12<br>S15<br>S13<br>S14<br>S14                                                                                     |               |
| 4 1012 <sup>-</sup>  | 030                                             | 6×            | M10x30_A2_TX45                   | 0.03 <b>kg</b>   | kg     L x W x H (m)     m <sup>3</sup> m <sup>2</sup> 160     2.46 x 0.59 x 1.46     0.25     6.00 x 6.00          | -             |
| 5 81008              | 324                                             | <b>д</b> 6х   | M10x30_8.8                       | 0.03 <b>kg</b>   |                                                                                                                     | ,             |
| 6 1029 <i>°</i>      | 000                                             | 2 <b>x</b>    | M10_B_Ø11 x Ø21 x 1_A2           | 0.002 <b>kg</b>  | FH Image: FH Image: FH   EN1176 ASTM F1487 CSA Z 614   1.0m 40" 1.0m - [40"]                                        |               |
| 7 10291              | 400                                             | 6 <b>x</b>    | M14_Ø15 x Ø36 x 6_A2             | 0.04 <b>kg</b>   | $\begin{bmatrix} S20 \\ \hline \\ $ |               |
| 8 10309              | 9999                                            | 6 <b>x</b>    | M10_Ø10.5 x Ø30 x 2.5_A2         | 0.01 <b>kg</b>   |                                                                                                                     |               |
| 9 81008              | 325                                             | 6x            | M10_Ø10.5 x Ø18 x 0.9_8.8        | 0.01 <b>kg</b>   | 2 × 4 10121000 - TX45                                                                                               |               |
| 10 19023             | 3802                                            | 2x            | 214 x 82 x 26                    | 0.05 <b>kg</b>   |                                                                                                                     |               |
| 11 3800 <sup>,</sup> | 019                                             | 2 4x          | M10_Ø12 x Ø31.3 x 3.8_8.8        | 0.02 <b>kg</b>   |                                                                                                                     |               |
| 12 80180             | C                                               | 2             | M10 x 46 mm                      | 0.01 <b>kg</b>   | -                                                                                                                   |               |
| HAGS                 | © Playpower ir<br>hags@hags.cor<br>www.hags.com | nc DE<br>m MA | NNIS INCLUSIVE SEESAW<br>SW88652 |                  | Rev: 04<br>12/07/24                                                                                                 | 2/8           |