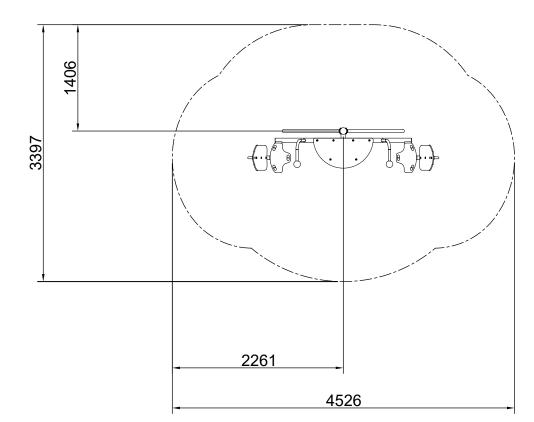

## HAGS® Dennis Inclusive Seesaw MASW88652

| 1 SW88               | 6641                                            | 1x            | 1368 x 504 x 1524                | 40.40 <b>kg</b>  | 13 8019914 4x M12x106 HDG 0                                                                                         | ).1 <b>kg</b> |
|----------------------|-------------------------------------------------|---------------|----------------------------------|------------------|---------------------------------------------------------------------------------------------------------------------|---------------|
| 2 SW88               | 6648                                            | ) 2x          | 1523 x 522 x 77                  | 5.88 <b>kg</b>   | 14 8005499 1 <b>x</b> 140 x 35 0.                                                                                   | .00Kg         |
| 3 SW88               | 5700                                            | 1x            | 2530 x 455 x 800                 | 106.72 <b>kg</b> | S12<br>S15<br>S13<br>S14<br>S14                                                                                     |               |
| 4 1012 <sup>-</sup>  | 030                                             | 6×            | M10x30_A2_TX45                   | 0.03 <b>kg</b>   | kg     L x W x H (m)     m <sup>3</sup> m <sup>2</sup> 160     2.46 x 0.59 x 1.46     0.25     6.00 x 6.00          | -             |
| 5 81008              | 324                                             | <b>д</b> 6х   | M10x30_8.8                       | 0.03 <b>kg</b>   |                                                                                                                     | ,             |
| 6 1029 <i>°</i>      | 000                                             | 2 <b>x</b>    | M10_B_Ø11 x Ø21 x 1_A2           | 0.002 <b>kg</b>  | FH Image: FH Image: FH   EN1176 ASTM F1487 CSA Z 614   1.0m 40" 1.0m - [40"]                                        |               |
| 7 10291              | 400                                             | 6 <b>x</b>    | M14_Ø15 x Ø36 x 6_A2             | 0.04 <b>kg</b>   | $\begin{bmatrix} S20 \\ \hline \\ $ |               |
| 8 10309              | 9999                                            | 6 <b>x</b>    | M10_Ø10.5 x Ø30 x 2.5_A2         | 0.01 <b>kg</b>   |                                                                                                                     |               |
| 9 81008              | 325                                             | 6x            | M10_Ø10.5 x Ø18 x 0.9_8.8        | 0.01 <b>kg</b>   | 2 × 4 10121000 - TX45                                                                                               |               |
| 10 19023             | 3802                                            | 2x            | 214 x 82 x 26                    | 0.05 <b>kg</b>   |                                                                                                                     |               |
| 11 3800 <sup>,</sup> | 019                                             | 2 4x          | M10_Ø12 x Ø31.3 x 3.8_8.8        | 0.02 <b>kg</b>   |                                                                                                                     |               |
| 12 80180             | C                                               | 2             | M10 x 46 mm                      | 0.01 <b>kg</b>   | -                                                                                                                   |               |
| HAGS                 | © Playpower ir<br>hags@hags.cor<br>www.hags.com | nc DE<br>m MA | NNIS INCLUSIVE SEESAW<br>SW88652 |                  | Rev: 04<br>12/07/24                                                                                                 | 2/8           |