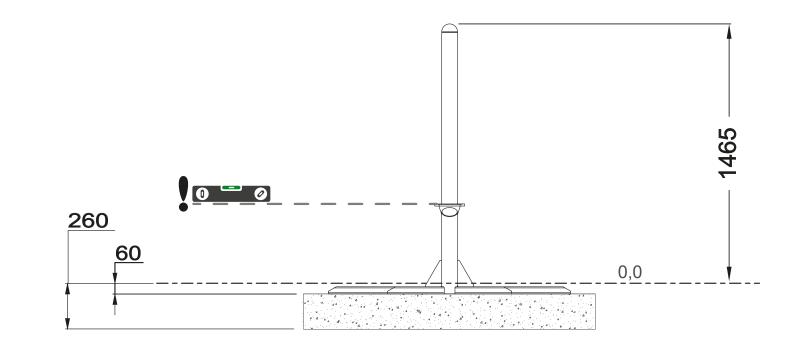

## HAGS® Dennis Inclusive Seesaw MASW88652

| 1 SW88               | 6641                                            | 1x            | 1368 x 504 x 1524                | 40.40 <b>kg</b>  | 13 8019914 4x M12x106 HDG 0                                                                                         | ).1 <b>kg</b> |
|----------------------|-------------------------------------------------|---------------|----------------------------------|------------------|---------------------------------------------------------------------------------------------------------------------|---------------|
| 2 SW88               | 6648                                            | ) 2x          | 1523 x 522 x 77                  | 5.88 <b>kg</b>   | 14 8005499 1 <b>x</b> 140 x 35 0.                                                                                   | .00Kg         |
| 3 SW88               | 5700                                            | 1x            | 2530 x 455 x 800                 | 106.72 <b>kg</b> | S12<br>S15<br>S13<br>S14<br>S14                                                                                     |               |
| 4 1012 <sup>-</sup>  | 030                                             | 6×            | M10x30_A2_TX45                   | 0.03 <b>kg</b>   | kg     L x W x H (m)     m <sup>3</sup> m <sup>2</sup> 160     2.46 x 0.59 x 1.46     0.25     6.00 x 6.00          | -             |
| 5 81008              | 324                                             | <b>д</b> 6х   | M10x30_8.8                       | 0.03 <b>kg</b>   |                                                                                                                     | ,             |
| 6 1029 <i>°</i>      | 000                                             | 2 <b>x</b>    | M10_B_Ø11 x Ø21 x 1_A2           | 0.002 <b>kg</b>  | FH Image: FH Image: FH   EN1176 ASTM F1487 CSA Z 614   1.0m 40" 1.0m - [40"]                                        |               |
| 7 10291              | 400                                             | 6 <b>x</b>    | M14_Ø15 x Ø36 x 6_A2             | 0.04 <b>kg</b>   | $\begin{bmatrix} S20 \\ \hline \\ $ |               |
| 8 10309              | 9999                                            | 6 <b>x</b>    | M10_Ø10.5 x Ø30 x 2.5_A2         | 0.01 <b>kg</b>   |                                                                                                                     |               |
| 9 81008              | 325                                             | 6x            | M10_Ø10.5 x Ø18 x 0.9_8.8        | 0.01 <b>kg</b>   | 2 × 4 10121000 - TX45                                                                                               |               |
| 10 19023             | 3802                                            | 2x            | 214 x 82 x 26                    | 0.05 <b>kg</b>   |                                                                                                                     |               |
| 11 3800 <sup>,</sup> | 019                                             | 2 4x          | M10_Ø12 x Ø31.3 x 3.8_8.8        | 0.02 <b>kg</b>   |                                                                                                                     |               |
| 12 80180             | C                                               | 2             | M10 x 46 mm                      | 0.01 <b>kg</b>   | -                                                                                                                   |               |
| HAGS                 | © Playpower ir<br>hags@hags.cor<br>www.hags.com | nc DE<br>m MA | NNIS INCLUSIVE SEESAW<br>SW88652 |                  | Rev: 04<br>12/07/24                                                                                                 | 2/8           |