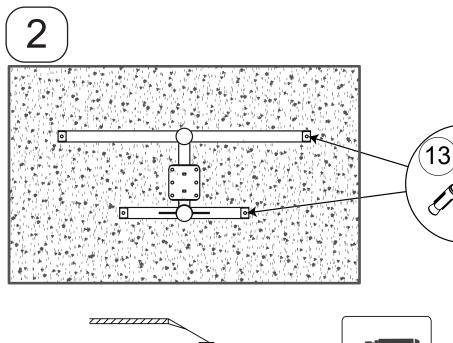

## HAGS® Dennis Inclusive Seesaw MASW88652

| 1 SW88               | 6641                                            | 1x            | 1368 x 504 x 1524                | 40.40 <b>kg</b>  | 13 8019914 4x M12x106 HDG 0                                                                                         | ).1 <b>kg</b> |
|----------------------|-------------------------------------------------|---------------|----------------------------------|------------------|---------------------------------------------------------------------------------------------------------------------|---------------|
| 2 SW88               | 6648                                            | ) 2x          | 1523 x 522 x 77                  | 5.88 <b>kg</b>   | 14 8005499 1 <b>x</b> 140 x 35 0.                                                                                   | .00Kg         |
| 3 SW88               | 5700                                            | 1x            | 2530 x 455 x 800                 | 106.72 <b>kg</b> | S12<br>S15<br>S13<br>S14<br>S14                                                                                     |               |
| 4 1012 <sup>-</sup>  | 030                                             | 6×            | M10x30_A2_TX45                   | 0.03 <b>kg</b>   | kg     L x W x H (m)     m <sup>3</sup> m <sup>2</sup> 160     2.46 x 0.59 x 1.46     0.25     6.00 x 6.00          | -             |
| 5 81008              | 324                                             | <b>д</b> 6х   | M10x30_8.8                       | 0.03 <b>kg</b>   |                                                                                                                     | ,             |
| 6 1029 <i>°</i>      | 000                                             | 2 <b>x</b>    | M10_B_Ø11 x Ø21 x 1_A2           | 0.002 <b>kg</b>  | FH Image: FH Image: FH   EN1176 ASTM F1487 CSA Z 614   1.0m 40" 1.0m - [40"]                                        |               |
| 7 10291              | 400                                             | 6 <b>x</b>    | M14_Ø15 x Ø36 x 6_A2             | 0.04 <b>kg</b>   | $\begin{bmatrix} S20 \\ \hline \\ $ |               |
| 8 10309              | 9999                                            | 6 <b>x</b>    | M10_Ø10.5 x Ø30 x 2.5_A2         | 0.01 <b>kg</b>   |                                                                                                                     |               |
| 9 81008              | 325                                             | 6x            | M10_Ø10.5 x Ø18 x 0.9_8.8        | 0.01 <b>kg</b>   | 2 × 4 10121000 - TX45                                                                                               |               |
| 10 19023             | 3802                                            | 2x            | 214 x 82 x 26                    | 0.05 <b>kg</b>   |                                                                                                                     |               |
| 11 3800 <sup>,</sup> | 019                                             | 2 4x          | M10_Ø12 x Ø31.3 x 3.8_8.8        | 0.02 <b>kg</b>   |                                                                                                                     |               |
| 12 80180             | C                                               | 2             | M10 x 46 mm                      | 0.01 <b>kg</b>   | -                                                                                                                   |               |
| HAGS                 | © Playpower ir<br>hags@hags.cor<br>www.hags.com | nc DE<br>m MA | NNIS INCLUSIVE SEESAW<br>SW88652 |                  | Rev: 04<br>12/07/24                                                                                                 | 2/8           |