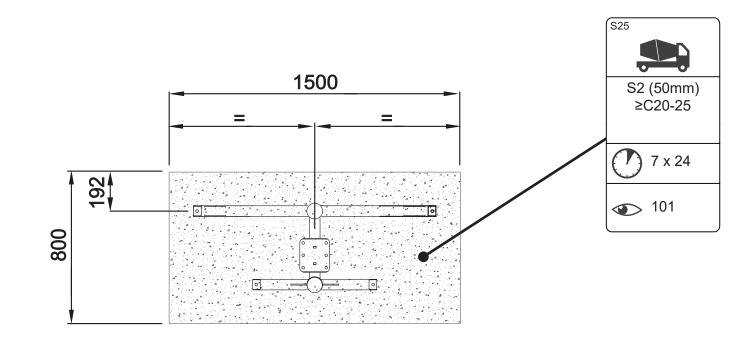

## HAGS® Dennis Inclusive Seesaw MASW88652

| 1 SW88               | 6641                                            | 1x            | 1368 x 504 x 1524                | 40.40 <b>kg</b>  | 13 8019914 4x M12x106 HDG 0                                                                                         | ).1 <b>kg</b> |
|----------------------|-------------------------------------------------|---------------|----------------------------------|------------------|---------------------------------------------------------------------------------------------------------------------|---------------|
| 2 SW88               | 6648                                            | ) 2x          | 1523 x 522 x 77                  | 5.88 <b>kg</b>   | 14 8005499 1 <b>x</b> 140 x 35 0.                                                                                   | .00Kg         |
| 3 SW88               | 5700                                            | 1x            | 2530 x 455 x 800                 | 106.72 <b>kg</b> | S12<br>S15<br>S13<br>S14<br>S14                                                                                     |               |
| 4 1012 <sup>-</sup>  | 030                                             | 6×            | M10x30_A2_TX45                   | 0.03 <b>kg</b>   | kg     L x W x H (m)     m <sup>3</sup> m <sup>2</sup> 160     2.46 x 0.59 x 1.46     0.25     6.00 x 6.00          | -             |
| 5 81008              | 324                                             | <b>д</b> 6х   | M10x30_8.8                       | 0.03 <b>kg</b>   |                                                                                                                     | ,             |
| 6 1029 <i>°</i>      | 000                                             | 2 <b>x</b>    | M10_B_Ø11 x Ø21 x 1_A2           | 0.002 <b>kg</b>  | FH Image: FH Image: FH   EN1176 ASTM F1487 CSA Z 614   1.0m 40" 1.0m - [40"]                                        |               |
| 7 10291              | 400                                             | 6 <b>x</b>    | M14_Ø15 x Ø36 x 6_A2             | 0.04 <b>kg</b>   | $\begin{bmatrix} S20 \\ \hline \\ $ |               |
| 8 10309              | 9999                                            | 6 <b>x</b>    | M10_Ø10.5 x Ø30 x 2.5_A2         | 0.01 <b>kg</b>   |                                                                                                                     |               |
| 9 81008              | 325                                             | 6x            | M10_Ø10.5 x Ø18 x 0.9_8.8        | 0.01 <b>kg</b>   | 2 × 4 10121000 - TX45                                                                                               |               |
| 10 19023             | 3802                                            | 2x            | 214 x 82 x 26                    | 0.05 <b>kg</b>   |                                                                                                                     |               |
| 11 3800 <sup>,</sup> | 019                                             | 2 4x          | M10_Ø12 x Ø31.3 x 3.8_8.8        | 0.02 <b>kg</b>   |                                                                                                                     |               |
| 12 80180             | C                                               | 2             | M10 x 46 mm                      | 0.01 <b>kg</b>   | -                                                                                                                   |               |
| HAGS                 | © Playpower ir<br>hags@hags.cor<br>www.hags.com | nc DE<br>m MA | NNIS INCLUSIVE SEESAW<br>SW88652 |                  | Rev: 04<br>12/07/24                                                                                                 | 2/8           |