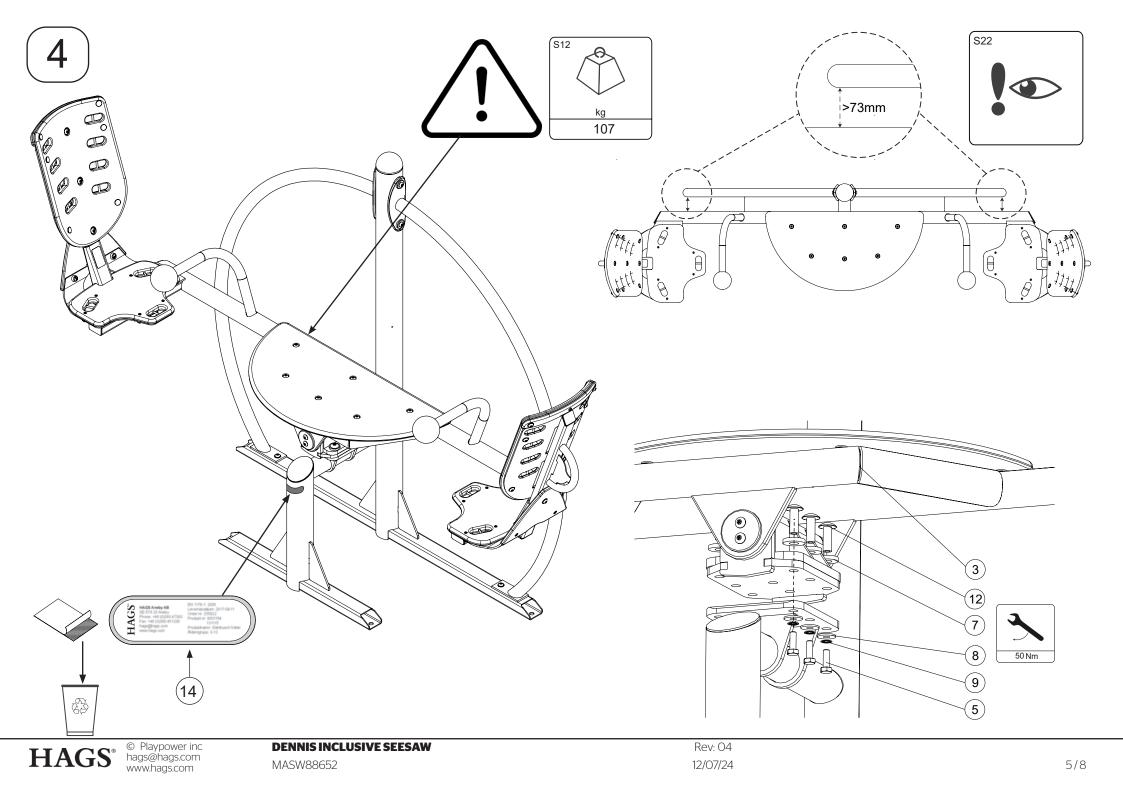

## HAGS® Dennis Inclusive Seesaw MASW88652

| 1 SW88               | 6641                                            | 1x            | 1368 x 504 x 1524                | 40.40 <b>kg</b>  | 13 8019914 4x M12x106 HDG 0                                                                                         | ).1 <b>kg</b> |
|----------------------|-------------------------------------------------|---------------|----------------------------------|------------------|---------------------------------------------------------------------------------------------------------------------|---------------|
| 2 SW88               | 6648                                            | ) 2x          | 1523 x 522 x 77                  | 5.88 <b>kg</b>   | 14 8005499 1 <b>x</b> 140 x 35 0.                                                                                   | .00Kg         |
| 3 SW88               | 5700                                            | 1x            | 2530 x 455 x 800                 | 106.72 <b>kg</b> | S12<br>S15<br>S13<br>S14<br>S14                                                                                     |               |
| 4 1012 <sup>-</sup>  | 030                                             | 6×            | M10x30_A2_TX45                   | 0.03 <b>kg</b>   | kg     L x W x H (m)     m <sup>3</sup> m <sup>2</sup> 160     2.46 x 0.59 x 1.46     0.25     6.00 x 6.00          | -             |
| 5 81008              | 324                                             | <b>д</b> 6х   | M10x30_8.8                       | 0.03 <b>kg</b>   |                                                                                                                     | ,             |
| 6 1029 <i>°</i>      | 000                                             | 2 <b>x</b>    | M10_B_Ø11 x Ø21 x 1_A2           | 0.002 <b>kg</b>  | FH Image: FH Image: FH   EN1176 ASTM F1487 CSA Z 614   1.0m 40" 1.0m - [40"]                                        |               |
| 7 10291              | 400                                             | 6 <b>x</b>    | M14_Ø15 x Ø36 x 6_A2             | 0.04 <b>kg</b>   | $\begin{bmatrix} S20 \\ \hline \\ $ |               |
| 8 10309              | 9999                                            | 6 <b>x</b>    | M10_Ø10.5 x Ø30 x 2.5_A2         | 0.01 <b>kg</b>   |                                                                                                                     |               |
| 9 81008              | 325                                             | 6x            | M10_Ø10.5 x Ø18 x 0.9_8.8        | 0.01 <b>kg</b>   | 2 × 4 10121000 - TX45                                                                                               |               |
| 10 19023             | 3802                                            | 2x            | 214 x 82 x 26                    | 0.05 <b>kg</b>   |                                                                                                                     |               |
| 11 3800 <sup>,</sup> | 019                                             | 2 4x          | M10_Ø12 x Ø31.3 x 3.8_8.8        | 0.02 <b>kg</b>   |                                                                                                                     |               |
| 12 80180             | C                                               | 2             | M10 x 46 mm                      | 0.01 <b>kg</b>   | -                                                                                                                   |               |
| HAGS                 | © Playpower ir<br>hags@hags.cor<br>www.hags.com | nc DE<br>m MA | NNIS INCLUSIVE SEESAW<br>SW88652 |                  | Rev: 04<br>12/07/24                                                                                                 | 2/8           |